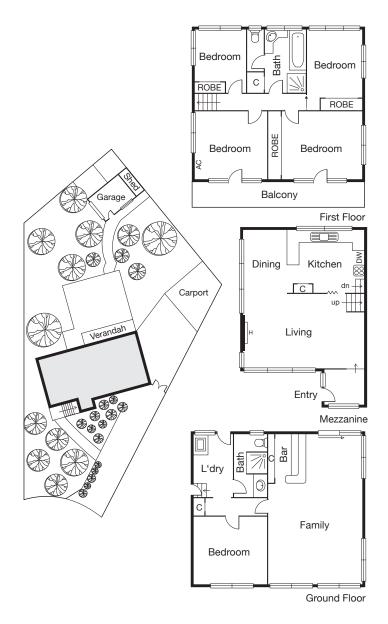

## **OPPORTUNITY KNOCKS**

- Expansive and original family home
- Offered to the market for the first time in 40 years
- A vast 1,000 sqm approx.

Comprising: An original floorplan with five bedrooms, a large living room, kitchen and dining room are situated on a mezzanine while on the ground floor a huge rumpus, a separate laundry rounds out the home. Externally you'll find a single car garage with adjoining garden shed.

Features: Keep the property as it is with the existing two car carports, plus extra off-street parking, separate large garden shed and multitude of well established flora. Walking distance to Southland, both public and private schools and Cheltenham train station. A little further afield enjoy summers at the beach or local golf clubs.