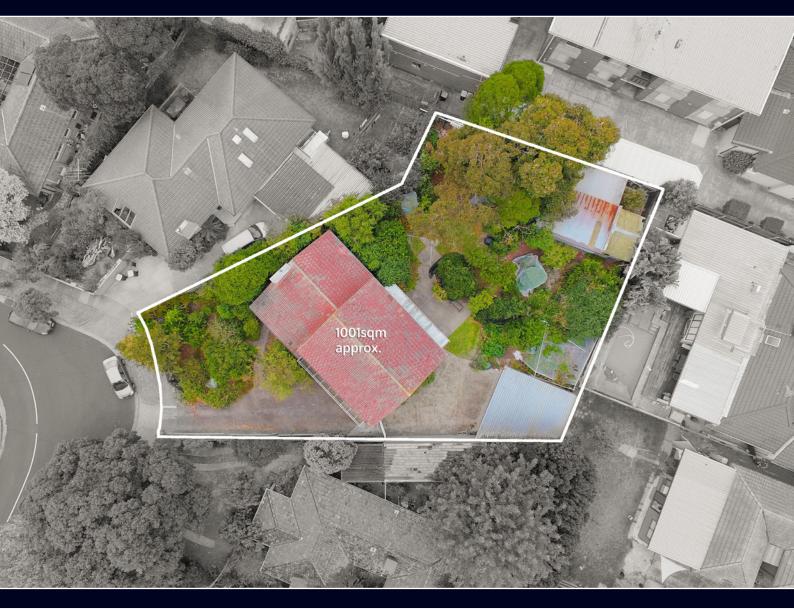

## **OPPORTUNITY KNOCKS**

- Expansive and original family home
- Offered to the market for the first time in 40 years
- A vast 1,000 sqm approx.

Comprising: An original floorplan with five bedrooms, a large living room, kitchen and dining room are situated on a mezzanine while on the ground floor a huge rumpus, a separate laundry rounds out the home. Externally you'll find a single car garage with adjoining garden shed.

Features: Keep the property as it is with the existing two car carports, plus extra off-street parking, separate large garden shed and multitude of well established flora. Walking distance to Southland, both public and private schools and Cheltenham train station. A little further afield enjoy summers at the beach or local golf clubs.